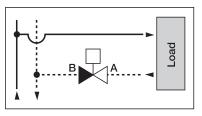

#### 3-way Valve

Normally closed actuator

### Normally closed actuator

Installed on the supply in diverting configuration

Installed on the return