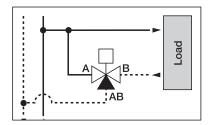

## INSTALLATION

The valve can be installed vertically or horizontally, but not below horizontal.

- A 3-way valve cannot be transformed into a 2-way valve and visa versa.
- The 2-way flow is from A to B (see diagram below) and must be installed so the paddle closes against the direction of flow.
- The 2-way valves can be installed on the supply or on the return; for correct installation it is necessary to respect the direction of flow indicated by the arrow on the body valve.
- The NC versions have an override handle.
- 3-way zone valves can be fitted with NC actuator only (rotate the valve body 180° for NO application).

#### 3-way Valve

Normally closed actuator

### Normally closed actuator

Installed on the supply in diverting configuration

Installed on the return

Installed on the supply in diverting configuration

Installed on the return