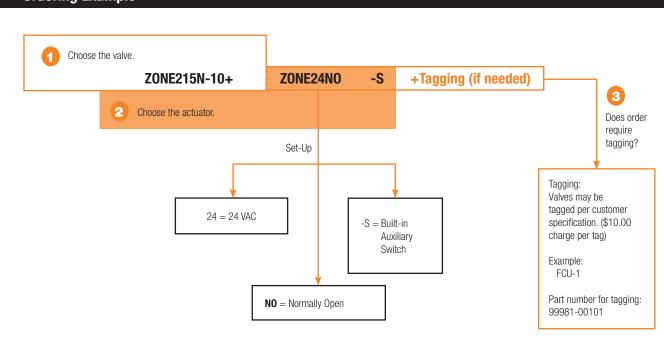

## **Zone Valve Nomenclature**

AUTP

| ZONE2                          | 15         | N                         | -10                  | ZONE24NO                         | -S                         |
|--------------------------------|------------|---------------------------|----------------------|----------------------------------|----------------------------|
|                                |            |                           |                      |                                  |                            |
|                                |            |                           |                      |                                  | -S = Built-in<br>Auxiliary |
| Valve                          |            |                           |                      | Actuator Type                    | Switch                     |
| Zone2 = 2-way                  | Valve Size |                           | C <sub>v</sub> Valve | 24NC = 24 Volt Normally Closed   |                            |
| Zone2 = 2-way<br>Zone3 = 3-way | 15 = ½"    |                           | -10 = 1.0            | 24NO = 24 Volt Normally Open     |                            |
| 2011e3 - 5-way                 | 20 = 3/4"  | End Fitting               | -25 = 2.5            | 120NC = 120 Volt Normally Closed |                            |
|                                | 25 = 1"    | N = NPT Female Connection | -35 = 3.5            | 120N0 = 120 Volt Normally Open   |                            |
|                                | the second | S = Sweat Connection      | -50 = 5.0            |                                  |                            |
|                                |            |                           | -80 = 8.0            |                                  |                            |
| E                              |            |                           |                      |                                  |                            |
|                                |            |                           | 1                    |                                  |                            |
|                                |            | the state                 |                      |                                  |                            |
|                                |            |                           |                      |                                  |                            |
|                                |            |                           |                      |                                  |                            |
|                                |            |                           |                      |                                  |                            |
|                                | T          | 3 3 7 1                   | the the              | - A CARLES                       |                            |
| Ordering Exam                  | ole        |                           |                      |                                  |                            |

Complete Ordering Example: ZONE215N-10+ZONE24NO-S