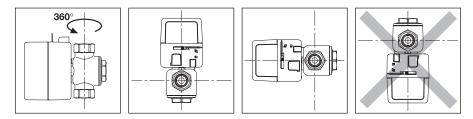

## INSTALLATION

The valve can be installed vertically or horizontally, but not below horizontal.

- A 3-way valve cannot be transformed into a 2-way valve and visa versa.
- The 2-way flow is from A to B (see diagram below) and must be installed so the paddle closes against the direction of flow.
- The 2-way valves can be installed on the supply or on the return; for correct installation it is necessary to respect the direction of flow indicated by the arrow on the body valve.
- The NC versions have an override handle.
- 3-way zone valves can be fitted with NC actuator only (rotate the valve body 180° for NO application).