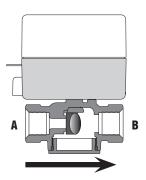

## INSTALLATION

The valve can be installed vertically or horizontally, but not below horizontal.

- A 3-way valve cannot be transformed into a 2-way valve and visa versa.
- The 2-way flow is from A to B (see diagram below) and must be installed so the paddle closes against the direction of flow.
- The 2-way valves can be installed on the supply or on the return; for correct installation it is necessary to respect the direction of flow indicated by the arrow on the body valve.
- The NC versions have an override handle.
- 3-way zone valves can be fitted with NC actuator only (rotate the valve body 180° for NO application).