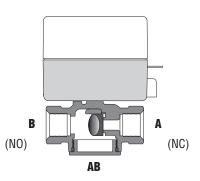

## **Electronic Zone Valves**

Installation

3-WAY

Port "A" closed

Port "B" open Port "AB" open

Port "A" open

Port "B" closed

Port "AB" open

Port "A" open Port "B" open Port "AB" open

## INSTALLATION

The valve can be installed vertically or horizontally, but not below horizontal.

- A 3-way valve cannot be transformed into a 2-way valve and visa versa.
- The 2-way flow is from A to B (see diagram below) and must be installed so the paddle closes against the direction of flow.
- The 2-way valves can be installed on the supply or on the return; for correct installation it is necessary to respect the direction of flow indicated by the arrow on the body valve.
- The NC versions have an override handle.
- 3-way zone valves can be fitted with NC actuator only (rotate the valve body 180° for NO application).