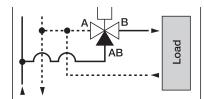

## **Electronic Zone Valves**

Installation

3-WAY

Port "A" closed

Port "B" open Port "AB" open

Port "A" open

Port "B" closed

Port "AB" open

Port "A" open Port "B" open Port "AB" open

## Normally closed actuator

2-WAY

Port "A" closed

Port "A" open

Port "A" open

N.C. without power

N.C. open with power

N.C. manually open