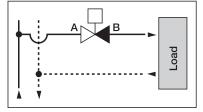

#### 2-way Valve

Normally closed actuator

Installed on the supply

Installed on the return

### Normally closed actuator

Installed on the supply in diverting configuration

Installed on the return