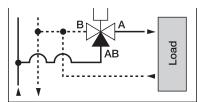

## **Electronic Zone Valves**

Installation

3-WAY

Port "A" closed

Port "B" open Port "AB" open

Port "A" open

Port "B" closed

Port "AB" open

Port "A" open Port "B" open Port "AB" open

Installed on the supply in diverting configuration

Installed on the return