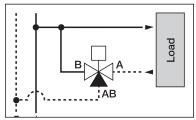

## INSTALLATION

The valve can be installed vertically or horizontally, but not below horizontal.

- A 3-way valve cannot be transformed into a 2-way valve and visa versa.
- The 2-way flow is from A to B (see diagram below) and must be installed so the paddle closes against the direction of flow.
- The 2-way valves can be installed on the supply or on the return; for correct installation it is necessary to respect the direction of flow indicated by the arrow on the body valve.
- The NC versions have an override handle.
- 3-way zone valves can be fitted with NC actuator only (rotate the valve body 180° for NO application).

#### 2-way Valve

Normally closed actuator

Installed on the supply

Installed on the return

### Normally closed actuator

Installed on the supply in diverting configuration

Installed on the return

Installed on the supply in diverting configuration

Installed on the return