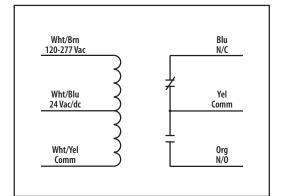

#### **Coil Current:**

24 mA @ 20 Vac 28 mA @ 24 Vac 44 mA @ 35 Vac 20 mA @ 120 Vac 49 mA @ 277 Vac 13 mA @ 20 Vdc 16 mA @ 24 Vdc

25 mA @ 35 Vdc

#### Coil Voltage Input:

24 Vac/dc; 120-277 Vac; 50-60 Hz Drop Out = 3 Vac / 3.8 Vdc Pull In = 20 Vac / 20 Vdc