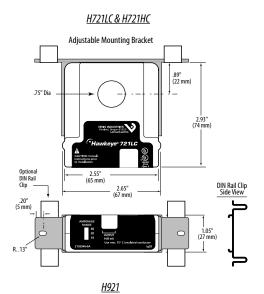

#### DIMENSIONAL DRAWINGS

## **SPECIFICATIONS**

| Amperage Range                      | See ordering table     |
|-------------------------------------|------------------------|
| Output                              | 4-20mADC               |
| Insulation Class                    | 600VAC rms             |
| Frequency                           | 60Hz. nominal          |
| Temperature Range                   | -15° to 60°C           |
| Humidity Range                      | 0 - 95% non-condensing |
| Accuracy                            | ±2%                    |
| Response Time                       | 2 sec.                 |
| Supply Voltage                      | 12-30VDC Loop powered  |
| Supply Current                      | 30mA (max.)            |
| Dimensions (H721LC & H721HC)(LxWxH) | 2.93" x 2.65" x 1.05"  |
| Sensor Hole Size                    | 0.75" Diameter         |
| Dimensions (H921)(LxWxH)            | 2.90" x 2.58" x 1.04"  |
| Sensor Opening Size (H921)(LxW)     | 1.10" x 90"            |
|                                     |                        |