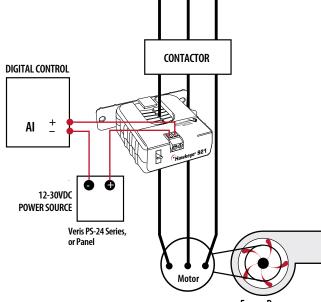

# **• Hawkeye**® Solid- & Split-Core 4-20mA Output Loop Powered Current Transducers 721LC/721HC/921



| MODEL             | AMPERAGE RANGE | OUTPUT TYPE          |  |
|-------------------|----------------|----------------------|--|
| H721LC Solid-Core | 0-10/20/40A    | 4-20mA, loop powered |  |
| H721HC Solid-Core | 0-50/100/200A  | 4-20mA, loop powered |  |
| H921 Split-Core   | 0-30/60/120A   | 4-20mA, loop powered |  |



## ACCESSORIES

| MODEL        | DESCRIPTION            |  |
|--------------|------------------------|--|
| PS-24 Series | Universal Power Supply |  |
| AH01         | DIN Rail Clip Set      |  |

# **APPLICATIONS/WIRING EXAMPLE**



Fan or Pump

## **SPECIFICATIONS**

| Amperage Range                      | See ordering table     |
|-------------------------------------|------------------------|
| Output                              | 4-20mADC               |
| Insulation Class                    | 600VAC rms             |
| Frequency                           | 60Hz. nominal          |
| Temperature Range                   | -15° to 60°C           |
| Humidity Range                      | 0 - 95% non-condensing |
| Accuracy                            | ±2%                    |
| Response Time                       | 2 sec.                 |
| Supply Voltage                      | 12-30VDC Loop powered  |
| Supply Current                      | 30mA (max.)            |
| Dimensions (H721LC & H721HC)(LxWxH) | 2.93" x