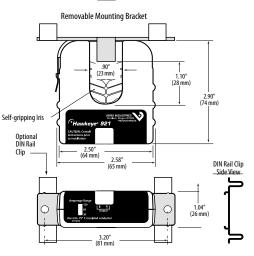

y                           | 60Hz. nominal          |
| Temperature Range                   | -15° to 60°C           |
| Humidity Range                      | 0 - 95% non-condensing |
| Accuracy                            | ±2%                    |
| Response Time                       | 2 sec.                 |
| Supply Voltage                      | 12-30VDC Loop powered  |
| Supply Current                      | 30mA (max.)            |
| Dimensions (H721LC & H721HC)(LxWxH) | 2.93" x 2.65" x 1.05"  |
| Sensor Hole Size                    | 0.75" Diameter         |
| Dimensions (H921)(LxWxH)            | 2.90" x 2.58" x 1.04"  |
| Sensor Opening Size (H921)(LxW)     | 1.10" x 90"            |
|                                     |                        |

#### DIMENSIONAL DRAWINGS