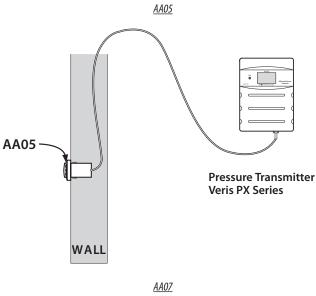

#### **APPLICATION DIAGRAMS**

#### DESCRIPTION

The AA05 Room Static Pickup Device is a compact, easy-to-install, low-profile device used to minimize the aesthetic impact of pressure monitoring in spaces. Just drill a 1 3/8" (1" conduit electrical trade size) hole at a convenient place in a wall or ceiling of the space. Run tubing to connect between the sensor port and the hose barb on the back of the AA05 pickup, then just push the pickup into the surface to finish the installation.

#### AA05 Room Static Pickup

- Compact, attractive appearance
- Barb brass fitting accomodates popular tubing
- Easy to install