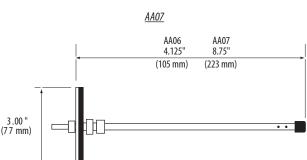

#### DIMENSIONAL DRAWINGS

#### AA07 8", AA06 4" Duct Static Pickup

- Rugged, all-metal construction
- Gasket and hardware provided
- Easy to install

# 3.00 " (77 mm)